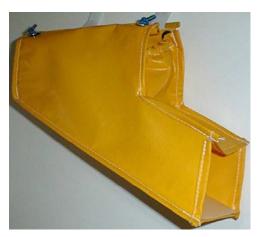

## **Standard Mould Chutes**

Mould Chutes are made of durable plastic and are of rugged construction. The inserted hard PVC lining in the bottom is held in place with nylon screws that protect even the most delicate moulding.

Mold Chute are easily cleaned using simple household cleaners. There are no concertina folds to trap moldings or dirt. The material used in the construction will not absorb oil or grease and is abrasion, puncture, and tear resistant.

**Mold Chutes** come in 18 standard sizes with in-line or side exit delivery chutes.

**Soft Drop Chute** provides the solution where delicate parts have to be moved gently from the mould to the conveyor or packing box.