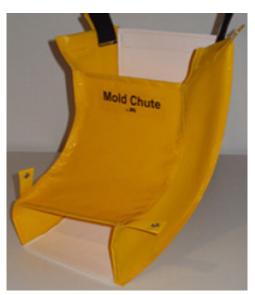

**Mold Chutes** come in 18 standard sizes with in-line or side exit delivery chutes.

**Soft Drop Chute** provides the solution where delicate parts have to be moved gently from the mould to the conveyor or packing box.

**Soft Drop Chutes** can be manufactured in to almost any size and configuration and dividers can be incorporated to keep parts separated and prevent them bumping against each other

Soft Drop Chutes are easily cleaned using simple household cleaners. There are no concertina folds to trap mouldings or dirt. The material used in the construction will not absorb oil or grease and is abrasion, puncture, and tear resistant.

**Soft Drop Chutes** are custom made to order to fit customer's specific applications