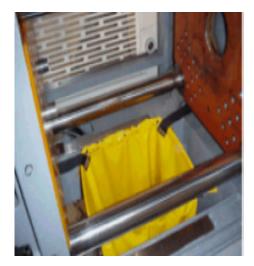

## **Mould Skirts**

Mould Skirts provide a professional solution to how materials are handled from the mould to the conveyor they enable products to drop cleanly to the conveyor alleviating contaminated or damaged parts.

**Mould Skirts** are supplied in a range of sizes to suit all machines and each is adjustable to cater for differing mould and conveyor configurations.

**Mould Skirts** attaché with magnets and Velcro fasteners making them quick and easy to instal and remove.